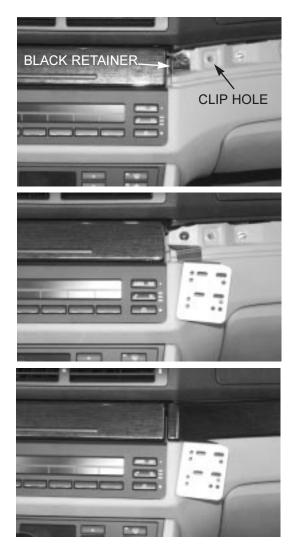

### STEP 2.

After the trim panel is removed, you will see four (4) Phillips screws. Remove the first Phillips screw to the right of the radio using your #2 Phillips screwdriver. **NOTE: On some models** there will be a black plastic retainer under this screw. Remove the retainer and place it in the glove box. The retainer will not be used in the installation of the Pro.Fit VSM<sup>TM</sup>. Please inform the customer of its whereabouts. Install the phone holder onto the Pro.Fit VSM<sup>TM</sup>. Align the hole in the Pro.Fit VSM<sup>TM</sup> with the screw hole and insert the factory screw. Tighten down the mount with your #2 Phillips screwdriver.